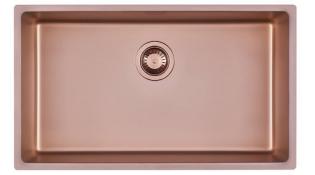

### **SMOKEY 710 COPPER**

Kitchen Sinks Code: 1157 858

### DETAILS

| Coloring               | Copper                                                          |
|------------------------|-----------------------------------------------------------------|
| Edge/Installation Type | Undermount                                                      |
| Finish                 | PVD                                                             |
| Material               | AISI 304 stainless steel                                        |
| Texture                | Fumé                                                            |
| Base                   | 80 cm                                                           |
| Dimensions             | 750x440 mm                                                      |
| Standard fittings      | Fixing hooks, gasket, drain, overflow and siphon, boxed packing |
| Mixer holes            | No standard holes                                               |