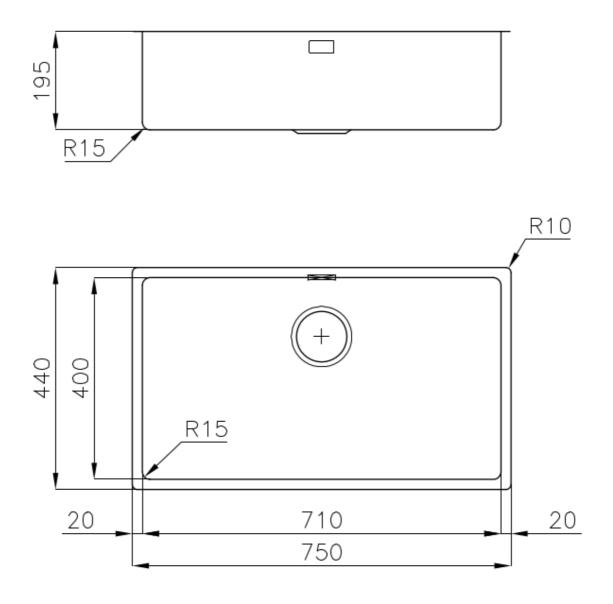

### DETAILS

| Coloring               | Copper                                                          |
|------------------------|-----------------------------------------------------------------|
| Edge/Installation Type | Undermount                                                      |
| Finish                 | PVD                                                             |
| Material               | AISI 304 stainless steel                                        |
| Texture                | Fumé                                                            |
| Base                   | 80 cm                                                           |
| Dimensions             | 750x440 mm                                                      |
| Standard fittings      | Fixing hooks, gasket, drain, overflow and siphon, boxed packing |
| Mixer holes            | No standard holes                                               |

| Built-in hole   | View technical data sheet |
|-----------------|---------------------------|
| Drainer         | Νο                        |
| Width           | 75 cm                     |
| Bowl dimension  | 710 x 400 mm              |
| Number of bowls | 1 bowl                    |
| Waste fitting   | 3,5" drain                |