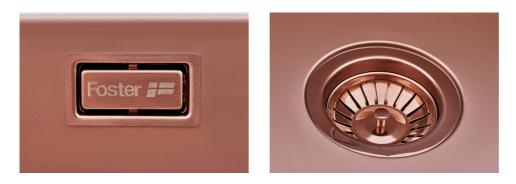

### FEATURES

| Basket 3,5" waste fitting | The drain is equipped with a large 3.5" drain, with the practical basket cap that prevents the discharge of solid parts.                                                                                                                                                                                                                    |
|---------------------------|---------------------------------------------------------------------------------------------------------------------------------------------------------------------------------------------------------------------------------------------------------------------------------------------------------------------------------------------|
| Copper                    | The Copper finish is obtained by treating steel with a physical process called PVD (Phisical Vacuum Deposition) which deposits particles of noble metals on the surface. The result is a unique and refined aesthetic effect, and an improvement of the mechanical properties of the steel which is more resistant to impact and scratches. |
| High thickness            | 1mm thick steel. A significant thickness, which guarantees the maximum sturdiness and durability.                                                                                                                                                                                                                                           |
| Perimetral overflow       | The overflow is always a security on the Foster sinks that prevents the overflow of water in case of oversights. The perimeter drain solution improves aesthetics thanks to its square and essential shape.                                                                                                                                 |
| Small radius              | Bowls with squared shapes with a modern design and an increased capacity, for a minimal aesthetics connected with an extreme practicity.                                                                                                                                                                                                    |